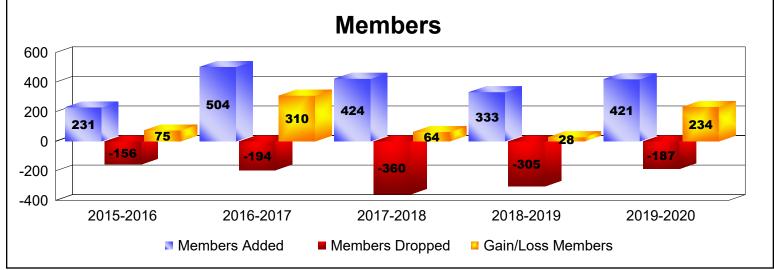

District D 6

As of June 2020 Cumulative

| Year      | New<br>Clubs | Dropped<br>Clubs | Gain/<br>Loss<br>Clubs | New<br>Members | Charter<br>Members | Reinstate<br>Members | Transfer<br>Members | Total<br>Member<br>Added | Total<br>Members<br>Dropped | Gain/<br>Loss<br>Members |
|-----------|--------------|------------------|------------------------|----------------|--------------------|----------------------|---------------------|--------------------------|-----------------------------|--------------------------|
| 2015-2016 | 2            | -2               | 0                      | 180            | 46                 | 5                    | 0                   | 231                      | -156                        | 75                       |
| 2016-2017 | 3            | 0                | 3                      | 394            | 90                 | 17                   | 3                   | 504                      | -194                        | 310                      |
| 2017-2018 | 3            | -2               | 1                      | 318            | 85                 | 13                   | 8                   | 424                      | -360                        | 64                       |
| 2018-2019 | 7            | -1               | 6                      | 151            | 165                | 15                   | 2                   | 333                      | -305                        | 28                       |
| 2019-2020 | 7            | 0                | 7                      | 207            | 211                | 3                    | 0                   | 421                      | -187                        | 234                      |
| Average   | 4            | -1               | 3                      | 250            | 119                | 11                   | 3                   | 383                      | -240                        | 142                      |