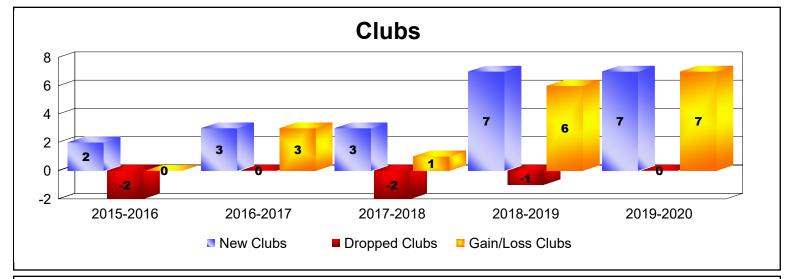

District D 6

As of June 2020 Cumulative

| Year      | New<br>Clubs | Dropped<br>Clubs | Gain/<br>Loss<br>Clubs | New<br>Members | Charter<br>Members | Reinstate<br>Members | Transfer<br>Members | Total<br>Member<br>Added | Total<br>Members<br>Dropped | Gain/<br>Loss<br>Members |
|-----------|--------------|------------------|------------------------|----------------|--------------------|----------------------|---------------------|--------------------------|-----------------------------|--------------------------|
| 2015-2016 | 2            | -2               | 0                      | 180            | 46                 | 5                    | 0                   | 231                      | -156                        | 75                       |
| 2016-2017 | 3            | 0                | 3                      | 394            | 90                 | 17                   | 3                   | 504                      | -194                        | 310                      |
| 2017-2018 | 3            | -2               | 1                      | 318            | 85                 | 13                   | 8                   | 424                      | -360                        | 64                       |
| 2018-2019 | 7            | -1               | 6                      | 151            | 165                | 15                   | 2                   | 333                      | -305                        | 28                       |
| 2019-2020 | 7            | 0                | 7                      | 207            | 211                | 3                    | 0                   | 421                      | -187                        | 234                      |
| Average   | 4            | -1               | 3                      | 250            | 119                | 11                   | 3                   | 383                      | -240                        | 142                      |