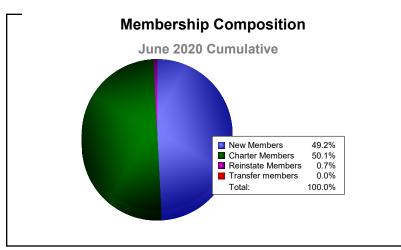

District D 6

As of June 2020 Cumulative

| Year      | New<br>Clubs | Dropped<br>Clubs | Gain/<br>Loss<br>Clubs | New<br>Members | Charter<br>Members | Reinstate<br>Members | Transfer<br>Members | Total<br>Member<br>Added | Total<br>Members<br>Dropped | Gain/<br>Loss<br>Members |
|-----------|--------------|------------------|------------------------|----------------|--------------------|----------------------|---------------------|--------------------------|-----------------------------|--------------------------|
| 2015-2016 | 2            | -2               | 0                      | 180            | 46                 | 5                    | 0                   | 231                      | -156                        | 75                       |
| 2016-2017 | 3            | 0                | 3                      | 394            | 90                 | 17                   | 3                   | 504                      | -194                        | 310                      |
| 2017-2018 | 3            | -2               | 1                      | 318            | 85                 | 13                   | 8                   | 424                      | -360                        | 64                       |
| 2018-2019 | 7            | -1               | 6                      | 151            | 165                | 15                   | 2                   | 333                      | -305                        | 28                       |
| 2019-2020 | 7            | 0                | 7                      | 207            | 211                | 3                    | 0                   | 421                      | -187                        | 234                      |
| Average   | 4            | -1               | 3                      | 250            | 119                | 11                   | 3                   | 383                      | -240                        | 142                      |